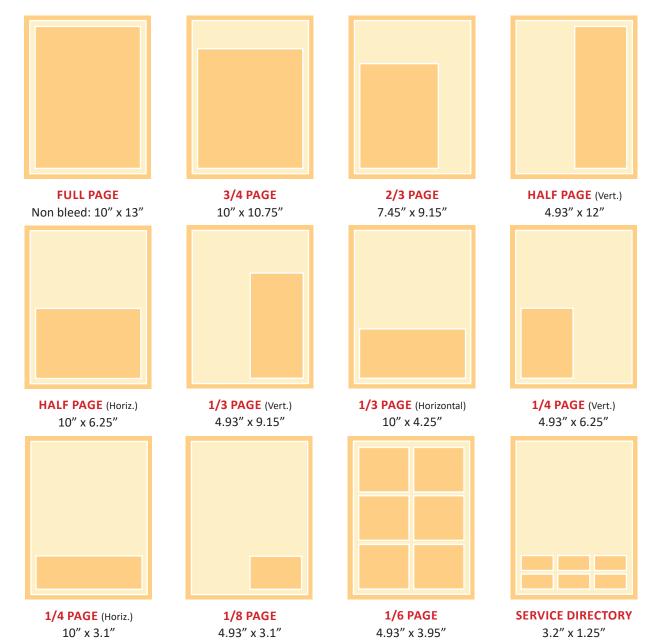

## **AD FORMATS AND SIZES**

**PAPER TRIM SIZE: 10.5" x 13.75".** Ads are carried in a modular format ranging from Service Directory ads to a full page. These ad sizes are available. All sizes W x H.

## **VERO BEACH 32963 RATE CARD 2017**

| VENDO BEAGE 32963  Creating large and the second se | 52x Weekly rate             | 26X ad rate | 12x ad rate | 4x ad rate | 1X ad rate |
|--------------------------------------------------------------------------------------------------------------------------------------------------------------------------------------------------------------------------------------------------------------------------------------------------------------------------------------------------------------------------------------------------------------------------------------------------------------------------------------------------------------------------------------------------------------------------------------------------------------------------------------------------------------------------------------------------------------------------------------------------------------------------------------------------------------------------------------------------------------------------------------------------------------------------------------------------------------------------------------------------------------------------------------------------------------------------------------------------------------------------------------------------------------------------------------------------------------------------------------------------------------------------------------------------------------------------------------------------------------------------------------------------------------------------------------------------------------------------------------------------------------------------------------------------------------------------------------------------------------------------------------------------------------------------------------------------------------------------------------------------------------------------------------------------------------------------------------------------------------------------------------------------------------------------------------------------------------------------------------------------------------------------------------------------------------------------------------------------------------------------------|-----------------------------|-------------|-------------|------------|------------|
| FULL PAGE AD                                                                                                                                                                                                                                                                                                                                                                                                                                                                                                                                                                                                                                                                                                                                                                                                                                                                                                                                                                                                                                                                                                                                                                                                                                                                                                                                                                                                                                                                                                                                                                                                                                                                                                                                                                                                                                                                                                                                                                                                                                                                                                                   | \$1,450                     | \$1,600     | \$1,835     | \$1,940    | \$2,045    |
| (Dimensions: 10 x 13)                                                                                                                                                                                                                                                                                                                                                                                                                                                                                                                                                                                                                                                                                                                                                                                                                                                                                                                                                                                                                                                                                                                                                                                                                                                                                                                                                                                                                                                                                                                                                                                                                                                                                                                                                                                                                                                                                                                                                                                                                                                                                                          |                             |             |             |            |            |
| 3/4 PAGE AD                                                                                                                                                                                                                                                                                                                                                                                                                                                                                                                                                                                                                                                                                                                                                                                                                                                                                                                                                                                                                                                                                                                                                                                                                                                                                                                                                                                                                                                                                                                                                                                                                                                                                                                                                                                                                                                                                                                                                                                                                                                                                                                    | \$1,100                     | \$1,150     | \$1,310     | \$1,440    | \$1,570    |
| (Dimensions: 10 x 10.75)                                                                                                                                                                                                                                                                                                                                                                                                                                                                                                                                                                                                                                                                                                                                                                                                                                                                                                                                                                                                                                                                                                                                                                                                                                                                                                                                                                                                                                                                                                                                                                                                                                                                                                                                                                                                                                                                                                                                                                                                                                                                                                       |                             |             |             |            |            |
| 2/3 PAGE AD                                                                                                                                                                                                                                                                                                                                                                                                                                                                                                                                                                                                                                                                                                                                                                                                                                                                                                                                                                                                                                                                                                                                                                                                                                                                                                                                                                                                                                                                                                                                                                                                                                                                                                                                                                                                                                                                                                                                                                                                                                                                                                                    | \$875                       | \$925       | \$1,045     | \$1,150    | \$1,310    |
| (Dimensions: 7.45 x 9.15)                                                                                                                                                                                                                                                                                                                                                                                                                                                                                                                                                                                                                                                                                                                                                                                                                                                                                                                                                                                                                                                                                                                                                                                                                                                                                                                                                                                                                                                                                                                                                                                                                                                                                                                                                                                                                                                                                                                                                                                                                                                                                                      |                             |             |             |            |            |
| 1/2 PAGE AD                                                                                                                                                                                                                                                                                                                                                                                                                                                                                                                                                                                                                                                                                                                                                                                                                                                                                                                                                                                                                                                                                                                                                                                                                                                                                                                                                                                                                                                                                                                                                                                                                                                                                                                                                                                                                                                                                                                                                                                                                                                                                                                    | \$750                       | \$800       | \$940       | \$995      | \$1,045    |
| (Dimensions: Horizontal: 10 x 6.25 or Ve                                                                                                                                                                                                                                                                                                                                                                                                                                                                                                                                                                                                                                                                                                                                                                                                                                                                                                                                                                                                                                                                                                                                                                                                                                                                                                                                                                                                                                                                                                                                                                                                                                                                                                                                                                                                                                                                                                                                                                                                                                                                                       | ertical: 4.93 x 12)         |             |             |            |            |
| 1/3 PAGE AD                                                                                                                                                                                                                                                                                                                                                                                                                                                                                                                                                                                                                                                                                                                                                                                                                                                                                                                                                                                                                                                                                                                                                                                                                                                                                                                                                                                                                                                                                                                                                                                                                                                                                                                                                                                                                                                                                                                                                                                                                                                                                                                    | \$650                       | \$725       | \$835       | \$890      | \$945      |
| (Dimensions: 4.93 x 9.15)                                                                                                                                                                                                                                                                                                                                                                                                                                                                                                                                                                                                                                                                                                                                                                                                                                                                                                                                                                                                                                                                                                                                                                                                                                                                                                                                                                                                                                                                                                                                                                                                                                                                                                                                                                                                                                                                                                                                                                                                                                                                                                      |                             |             |             |            |            |
| 1/4 PAGE AD                                                                                                                                                                                                                                                                                                                                                                                                                                                                                                                                                                                                                                                                                                                                                                                                                                                                                                                                                                                                                                                                                                                                                                                                                                                                                                                                                                                                                                                                                                                                                                                                                                                                                                                                                                                                                                                                                                                                                                                                                                                                                                                    | \$450                       | \$500       | \$600       | \$625      | \$680      |
| (Dimensions: Horizontal: 10 x 3.1 or Ver                                                                                                                                                                                                                                                                                                                                                                                                                                                                                                                                                                                                                                                                                                                                                                                                                                                                                                                                                                                                                                                                                                                                                                                                                                                                                                                                                                                                                                                                                                                                                                                                                                                                                                                                                                                                                                                                                                                                                                                                                                                                                       | rtical: 4.93 x 6.25)        |             |             |            |            |
| 1/8 PAGE AD                                                                                                                                                                                                                                                                                                                                                                                                                                                                                                                                                                                                                                                                                                                                                                                                                                                                                                                                                                                                                                                                                                                                                                                                                                                                                                                                                                                                                                                                                                                                                                                                                                                                                                                                                                                                                                                                                                                                                                                                                                                                                                                    | \$250                       | \$300       | \$365       | \$390      | \$420      |
| (Dimensions: 4.93 x 3.1)                                                                                                                                                                                                                                                                                                                                                                                                                                                                                                                                                                                                                                                                                                                                                                                                                                                                                                                                                                                                                                                                                                                                                                                                                                                                                                                                                                                                                                                                                                                                                                                                                                                                                                                                                                                                                                                                                                                                                                                                                                                                                                       |                             |             |             |            |            |
| BUSINESS DIRECTORY                                                                                                                                                                                                                                                                                                                                                                                                                                                                                                                                                                                                                                                                                                                                                                                                                                                                                                                                                                                                                                                                                                                                                                                                                                                                                                                                                                                                                                                                                                                                                                                                                                                                                                                                                                                                                                                                                                                                                                                                                                                                                                             | \$75                        | \$80        | \$95        | \$100      | \$105      |
| (Dimensions: 3.2 x 1.25)                                                                                                                                                                                                                                                                                                                                                                                                                                                                                                                                                                                                                                                                                                                                                                                                                                                                                                                                                                                                                                                                                                                                                                                                                                                                                                                                                                                                                                                                                                                                                                                                                                                                                                                                                                                                                                                                                                                                                                                                                                                                                                       |                             |             |             |            |            |
| DINING & ENTERTAINMENT                                                                                                                                                                                                                                                                                                                                                                                                                                                                                                                                                                                                                                                                                                                                                                                                                                                                                                                                                                                                                                                                                                                                                                                                                                                                                                                                                                                                                                                                                                                                                                                                                                                                                                                                                                                                                                                                                                                                                                                                                                                                                                         | \$125                       | \$155       | \$185       | \$210      | \$240      |
| (Dimensions: 4.93 x 3.95)                                                                                                                                                                                                                                                                                                                                                                                                                                                                                                                                                                                                                                                                                                                                                                                                                                                                                                                                                                                                                                                                                                                                                                                                                                                                                                                                                                                                                                                                                                                                                                                                                                                                                                                                                                                                                                                                                                                                                                                                                                                                                                      | AD RATES AS OF JANUARY 2017 |             |             |            |            |